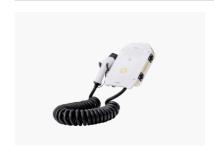

## **A-Z CHARGER CRYSTAL Medium**

R1002

22 kW charger for electric cars including power cable. Included in the price is the AZ ROUTER 3F Master unit, which optimizes charging according to surpluses to the DS - wirelessly.

## **PRODUCT DESCRIPTION**

22 kW charger for electric cars including power cable. Included in the price is the AZ ROUTER 3F Master unit, which optimizes charging according to surpluses to the DS - wirelessly.